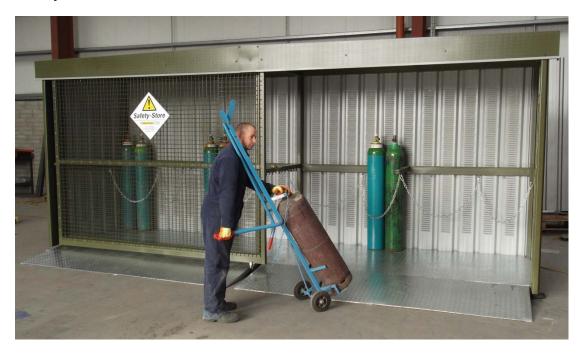

## **Gas Cylinder Store Model GS30**

Storage Capacity: 30 Cylinders (up to Ø 250mm)

In rows 3 deep.

Safety Chains to secure Cylinders.

External Dimensions: L x D x H

3250 x 1700 x 2500mm Clear internal height: 2100mm

**Construction:** Store delivered to site fully assembled.

Heavy Duty, welded tubular steel framework.

Mesh Sliding Doors.

Single skin louvred cladding.

**Finish:** Corrosion resistant, 2 pack polyurethane paint finish.

Choice of finish colours.

**Ventilation:** Ventilation louvres on all walls to maximise ventilation.

Floors: Non Slip, Free draining, checker plate steel floor.

Access/Security: Twin Sliding Mesh Doors c/w Pad Lock brackets.

Non Slip access ramps.

**Signage:** Hazard / Warning Signs fitted to doors as standard.

Manchester Business Park, M22 5TG Email: <a href="mailto:sales@safetystoragesystems.co.uk">sales@safetystoragesystems.co.uk</a> UK: Phone: 0870 0340754